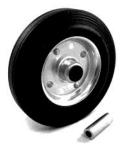

## SWIVEL BRAKE & NON BRAKE CASTORS & REPLACEMENT WHEELS

For use on 400 to 1280 L bins

|                      | Product info                                         | Application              | Material                                             | Load<br>capacity | Bearing<br>type | Tread<br>width |
|----------------------|------------------------------------------------------|--------------------------|------------------------------------------------------|------------------|-----------------|----------------|
| 200mm castors        |                                                      |                          |                                                      |                  |                 |                |
| Brake castor         | Swivel with 135 x 110mm top plate & total stop brake | For 820 to<br>1280l bins | Pressed<br>steel centre<br>wheel with<br>rubber tyre | 205kg            | Roller          | 49mm           |
| Non brake<br>castor  | Swivel with 135 x 110mm top plate                    |                          |                                                      |                  |                 |                |
| Replacement<br>wheel | ///                                                  |                          |                                                      |                  |                 |                |
| 160mm castors        |                                                      |                          |                                                      |                  |                 |                |
| Brake castor         | Swivel with 135 x 110mm top plate & total stop brake | For 400 to<br>820l bins  | Pressed<br>steel centre<br>wheel with<br>rubber tyre | 195kg            | Roller          | 40mm           |
| Brake castor         | Swivel with 135 x 110mm top plate                    |                          |                                                      |                  |                 |                |
| Replacement<br>wheel | ///                                                  |                          |                                                      |                  |                 |                |