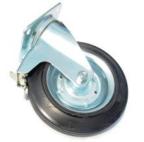

## SWIVEL BRAKE & NON BRAKE CASTORS & REPLACEMENT WHEELS

For use on 400 to 1280 L bins

|                      | Product info                                         | Application              | Material                                             | Load<br>capacity | Bearing<br>type | Tread<br>width |
|----------------------|------------------------------------------------------|--------------------------|------------------------------------------------------|------------------|-----------------|----------------|
| 200mm castors        |                                                      |                          |                                                      |                  |                 |                |
| Brake castor         | Swivel with 135 x 110mm top plate & total stop brake | For 820 to<br>1280l bins | Pressed<br>steel centre<br>wheel with<br>rubber tyre | 205kg            | Roller          | 49mm           |
| Non brake<br>castor  | Swivel with 135 x 110mm top plate                    |                          |                                                      |                  |                 |                |
| Replacement<br>wheel | ///                                                  |                          |                                                      |                  |                 |                |
| 160mm castors        |                                                      |                          |                                                      |                  |                 |                |
| Brake castor         | Swivel with 135 x 110mm top plate & total stop brake | For 400 to<br>820l bins  | Pressed<br>steel centre<br>wheel with<br>rubber tyre | 195kg            | Roller          | 40mm           |
| Brake castor         | Swivel with 135 x 110mm top plate                    |                          |                                                      |                  |                 |                |
| Replacement<br>wheel | ///                                                  |                          |                                                      |                  |                 |                |

All our castors are EN840 stamped on the side to confirm compliance.