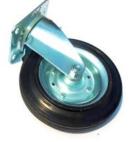

## SWIVEL BRAKE & NON BRAKE CASTORS & REPLACEMENT WHEELS

For use on 400 to 1280 L bins

|                      | Product info                                         | Application              | Material                                             | Load<br>capacity | Bearing<br>type | Tread<br>width |
|----------------------|------------------------------------------------------|--------------------------|------------------------------------------------------|------------------|-----------------|----------------|
| 200mm castors        |                                                      |                          |                                                      |                  |                 |                |
| Brake castor         | Swivel with 135 x 110mm top plate & total stop brake | For 820 to<br>1280l bins | Pressed<br>steel centre<br>wheel with<br>rubber tyre | 205kg            | Roller          | 49mm           |
| Non brake<br>castor  | Swivel with 135 x 110mm top plate                    |                          |                                                      |                  |                 |                |
| Replacement<br>wheel | ///                                                  |                          |                                                      |                  |                 |                |
| 160mm castors        |                                                      |                          |                                                      |                  |                 |                |
| Brake castor         | Swivel with 135 x 110mm top plate & total stop brake | For 400 to<br>820l bins  | Pressed<br>steel centre<br>wheel with<br>rubber tyre | 195kg            | Roller          | 40mm           |
| Brake castor         | Swivel with 135 x 110mm top plate                    |                          |                                                      |                  |                 |                |
| Replacement<br>wheel | ///                                                  |                          |                                                      |                  |                 |                |

All our castors are EN840 stamped on the side to confirm compliance.